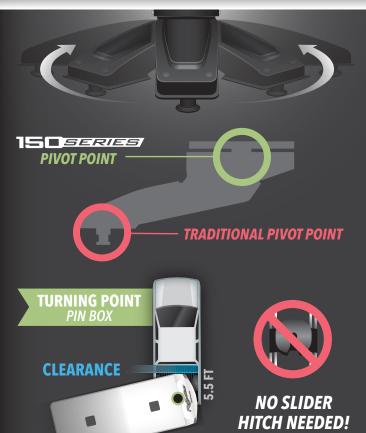

onents, standards, options, specifications, and materials without notice and at any time. Photos may show optional equipment which may not be included in the standard purchase price of the featured unit. Be sure to review current product details with your local dealer before purchasing. Rev 05.02.17

## HALF-TON TOWABLE

WITH ROOM TO SPARE!

1/2 TON TRUCK TOW RATING



FIFTH WHEEL DRY WEIGHT (UVW)

8,000 6,000 lbs 6,500 7,000 7,500 9,000 10,000 11,000+

SERIES

**TOWABLE BY MORE 1/2 TON TRUCKS** 

**COMPETITION** 

**LIMITED 1/2 TON** TOWABILITY

1,500

1/2 TON TRUCK **PAYLOAD CAPACITY** 



FIFTH WHEEL HITCH WEIGHT

1,000 lbs 1,100 1,200 1,300 1,400

SERIES

**TOWABLE BY MORE 1/2 TON TRUCKS** 

**COMPETITION** 

LIMITED 1/2 TON

1,600+

## SHORT BED FRIENDL

TURNING POINT SWIVEL PIN BOX