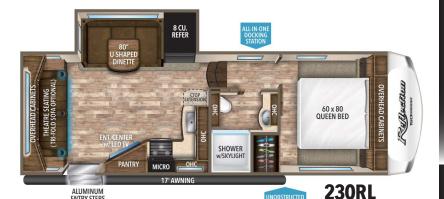

## **KEY FEATURES**

- ★ 80″ U-Shaped Dinette
- ★ Spacious Kitchen Pantry
- ★ Theatre Seating with LED **Lighting and Heat**
- \* Access to Refrigerator when Slide-Outs in.
- ★ Panoramic Bedroom Window
- ★ 6' Slide-Out Height

## **SPECIFICATIONS**

| UVW                     | 6,895       |
|-------------------------|-------------|
| Hitch Weight            | 1,195       |
| GVWR                    | 9,495       |
| Exterior Length         | 28′ 4″      |
| Overall Height          | 11′ 8″      |
| Tire Size               | 15" E-Rated |
| Awning Size             | 17′         |
| Furnace (BTUs)          | 35,000      |
| Water Capacities (Gal.) |             |